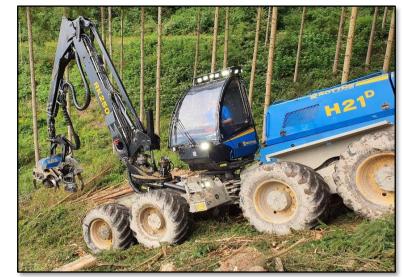

# Harvester ROTTNE H21D 8WD with carried winch

## Standard equipment

- engine: John Deer
- engine type: 6090HFC09 TIER 4
- power: 227kW/305hp
- control system: D5
- crane: RK 250
- reach: 11m
- head: EGS 706
- diameter: 81cm
- measuring system: FORESTER
- location: Switzerland