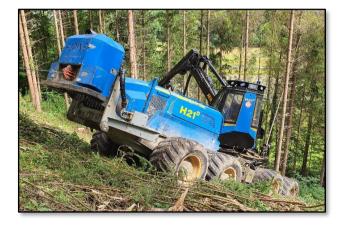

# Harvester ROTTNE H21D 8WD with carried winch

## Standard equipment

- engine: John Deer
- engine type: 6090HFC09 TIER 4
- power: 227kW/305hp
- control system: D5
- crane: RK 250
- reach: 11m
- head: EGS 706
- diameter: 81cm
- measuring system: FORESTER
- location: Switzerland