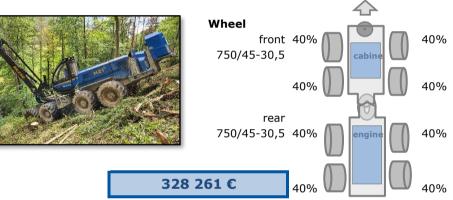

### **Basic informations**

| • | year: | 2016 |
|---|-------|------|
|---|-------|------|

- hours: **6 000**
- serial number: **R91106**

## Standard equipment

- engine: John Deer
- engine type: 6090HFC09 TIER 4
- power: 227kW/305hp
- control system: D5
- crane: RK 250
- reach: 11m
- head: EGS 706
- diameter: 81cm
- measuring system: FORESTER
- location: Switzerland

#### **Extra equipment**

- el. compressor set
- air condition
- vacuum pump
- balanced bogie
- sun visors
- pre-heating
- central lubrication
- Carried winch Herzog

## **Total machine cost**

excluding VAT