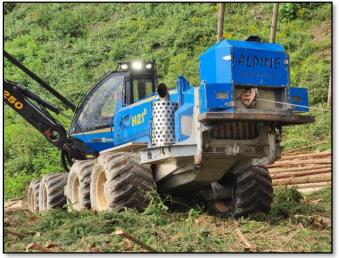

# Harvester ROTTNE H21D 8WD with carried winch

### **Basic informations**

| • | year: | 2016 |
|---|-------|------|
|---|-------|------|

- hours: **6 000**
- serial number: **R91106**

## Standard equipment

- engine: John Deer
- engine type: 6090HFC09 TIER 4
- power: 227kW/305hp
- control system: D5
- crane: RK 250
- reach: 11m
- head: EGS 706
- diameter: 81cm
- measuring system: FORESTER
- location: Switzerland

#### **Extra equipment**

- el. compressor set
- air condition
- vacuum pump
- balanced bogie
- sun visors
- pre-heating
- central lubrication
- Carried winch Herzog